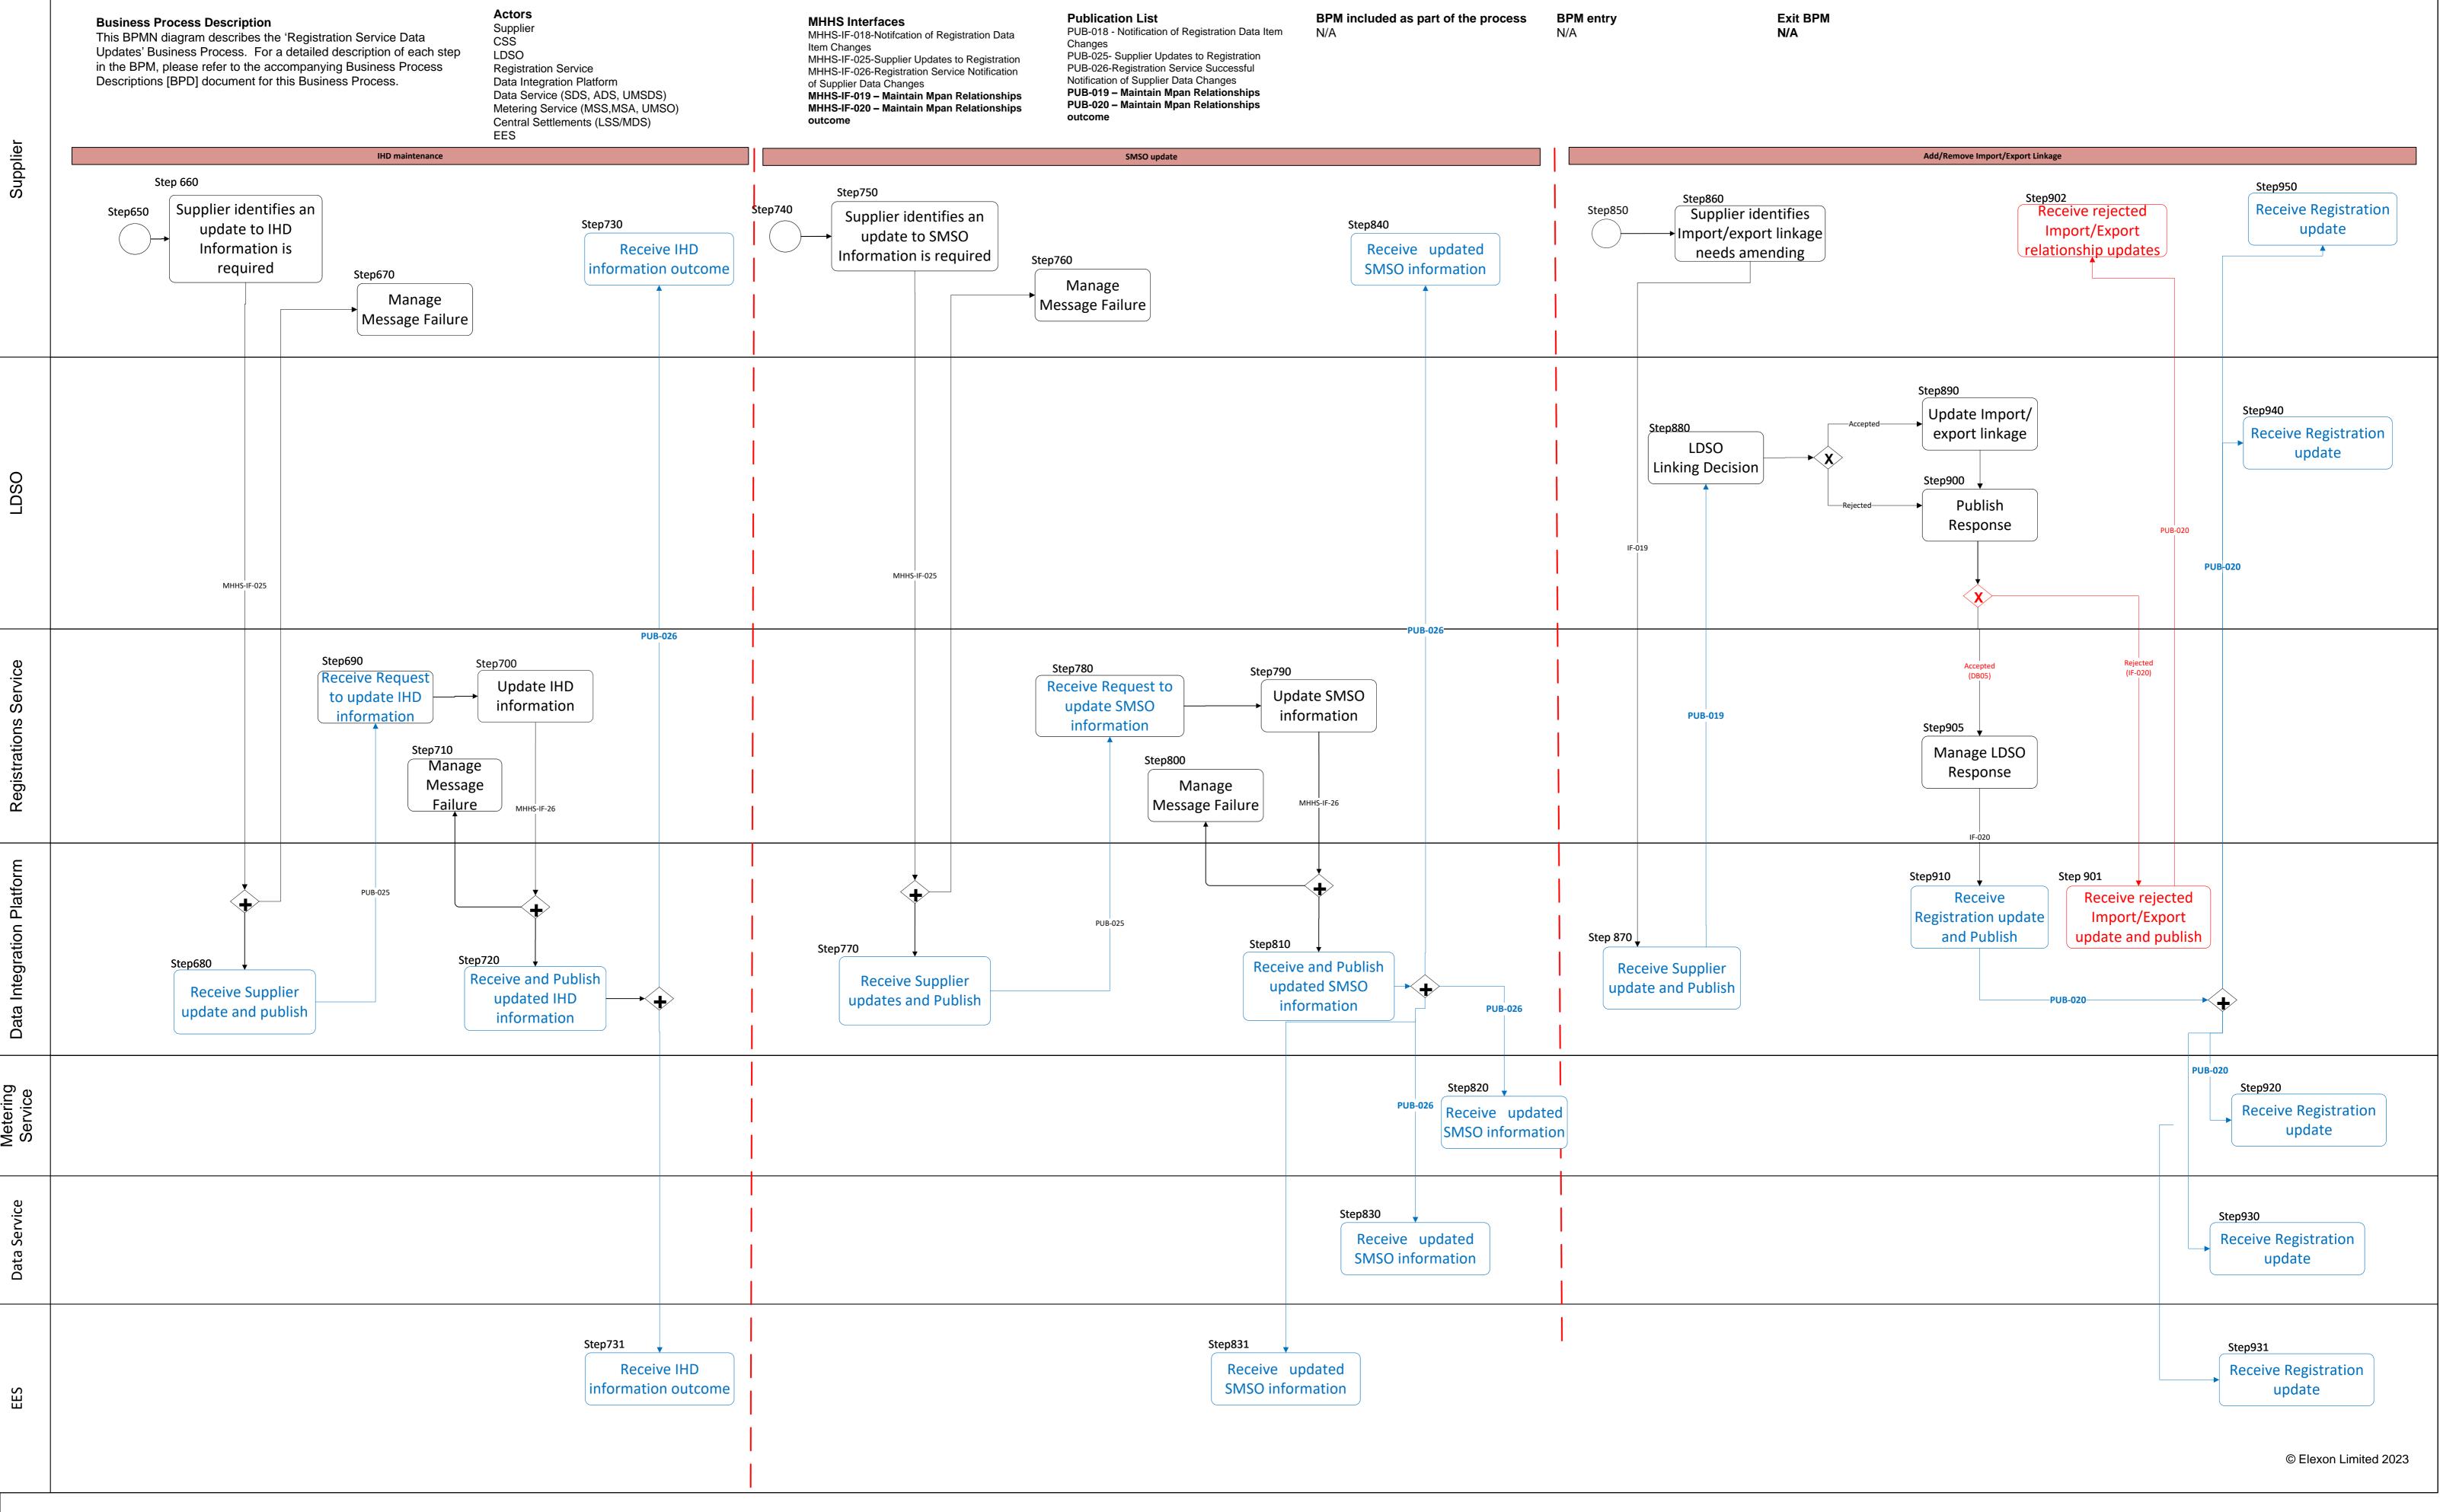

Actors BPM included as part of the process BPM entry Exit BPM **MHHS Interfaces Publication List** Supplier MHHS-IF-018-Notifcation of Registration Data PUB-018-Notification of Registration Data Item N/A N/A **Business Process Description** LDSO Item Changes
MHHS-IF-025-Supplier Updates to Registration
MHHS-IF-026-Registration Service Notification Changes
PUB-025- Supplier Updates to Registration
PUB-026-Registration Service Successful
Notification of Supplier Data Changes
PUB-050- EES Updates This BPMN diagram describes the 'Registration Service Data Registration Service Updates' Business Process. For a detailed description of each step Data Integration Platform in the BPM, please refer to the accompanying Business Process Data Service (SDS, ADS, UMSDS) of Supplier Data Changes Metering Service (MSS,MSA, UMSO) Descriptions [BPD] document for this Business Process. MHHSP-IF-050- EES Updates Central Settlements (LSS/MDS) DCC EES DCC enrolment Legacy Data item Maintenance (SSC/PC) EES updates Step970 Supplier identifies an Step1130 Step1070 update to Legacy Receive DCC Receive updated Information is required enrolment Step990 Legacy information information Manage Message Failure Step1060 Receive updated Legacy information MHHS-IF-025 Step1000 Step1010 Step1140 Step1090 Receive Request to Update Legacy Update DCC MP status, RMP or update Legacy information enrolment PUB-026 Green Deal data information information item updated in Step1110 Step1020 Registrations Manage Manage Message Failure MHHS-IF-26 Message Failure ntegration Platform Step1150 Receive and Publish PUB-025 Step1030 updated Registration Step980 Step1100 **Receive and Publish** Receive and Publish information **Receive Supplier** updated Legacy updated DCC updates and Publish information enrolment Existing DCC to
Registration Service information PUB-026 PUB-026 Step1040 Receive updated Legacy information PUB-026 PUB-018 Step1050 Step1120 Receive DCC Receive updated enrolment Legacy information information Step1055 Receive updated Legacy information Step1080 DCC notifies Registration Service of enrolment Step1160 Step1121 Step1056 Receive DCC Receive EES updated Receive updated enrolment information Legacy information information © Elexon Limited 2023